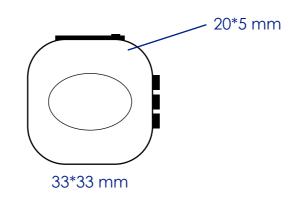

#### **Product Colour**

33mm x 33mm Fidget Cube Branding Method: Pad Printed

## Logo Size

20mm x 5mm